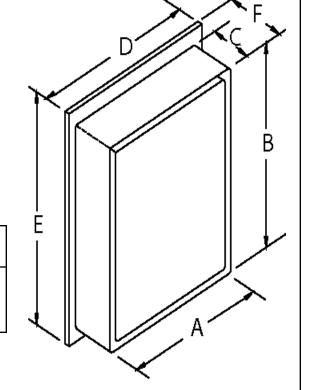

| MODEL<br>NO. | A      | BODY SIZI<br>B | E<br>C | O<br>D | VERALL SI<br>E | ZE *<br>F |
|--------------|--------|----------------|--------|--------|----------------|-----------|
| B72338501    | 15-3/4 | 19-3/4         | 3-5/8  | 16     | 22             | 4-1/4     |